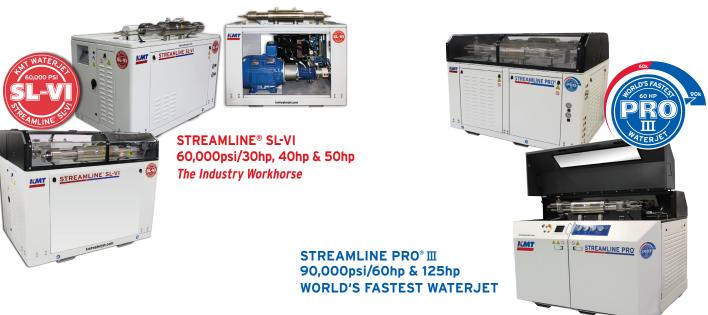

## KMT Waterjet offers the best value & broadest range of waterjet pumps in the Industry.

KMT STREAMLINE® SL-VI pumps deliver the necessary power, productivity & performance based on your requirements ranging from 15hp-200hp & from 60,000psi to the STREAMLINE PRO®-III 90,000psi/125hp---World's Fastest Waterjet!