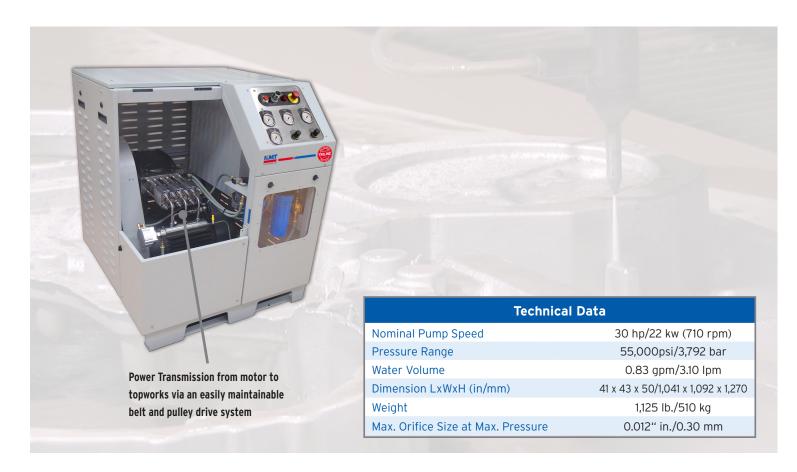

## TRILINE™ Direct Drive Pump Features

- Patented valve automatically controls Pressure & Flow Rate
- Electrical control panel with relay-based control system
- Economical softstarter reduces demand of motor startup current
- Emits 82dBA Sound Level: Lower than both OSHA (90dB) & NIOSH (85dBA) Daily Permissible Noise Level Exposure
- IE3 compliant motor
- No separate cooling water required
- Adjustable high and low pressure
- Power transmission operates motor to topworks with easy to maintain belt and pulley drive system